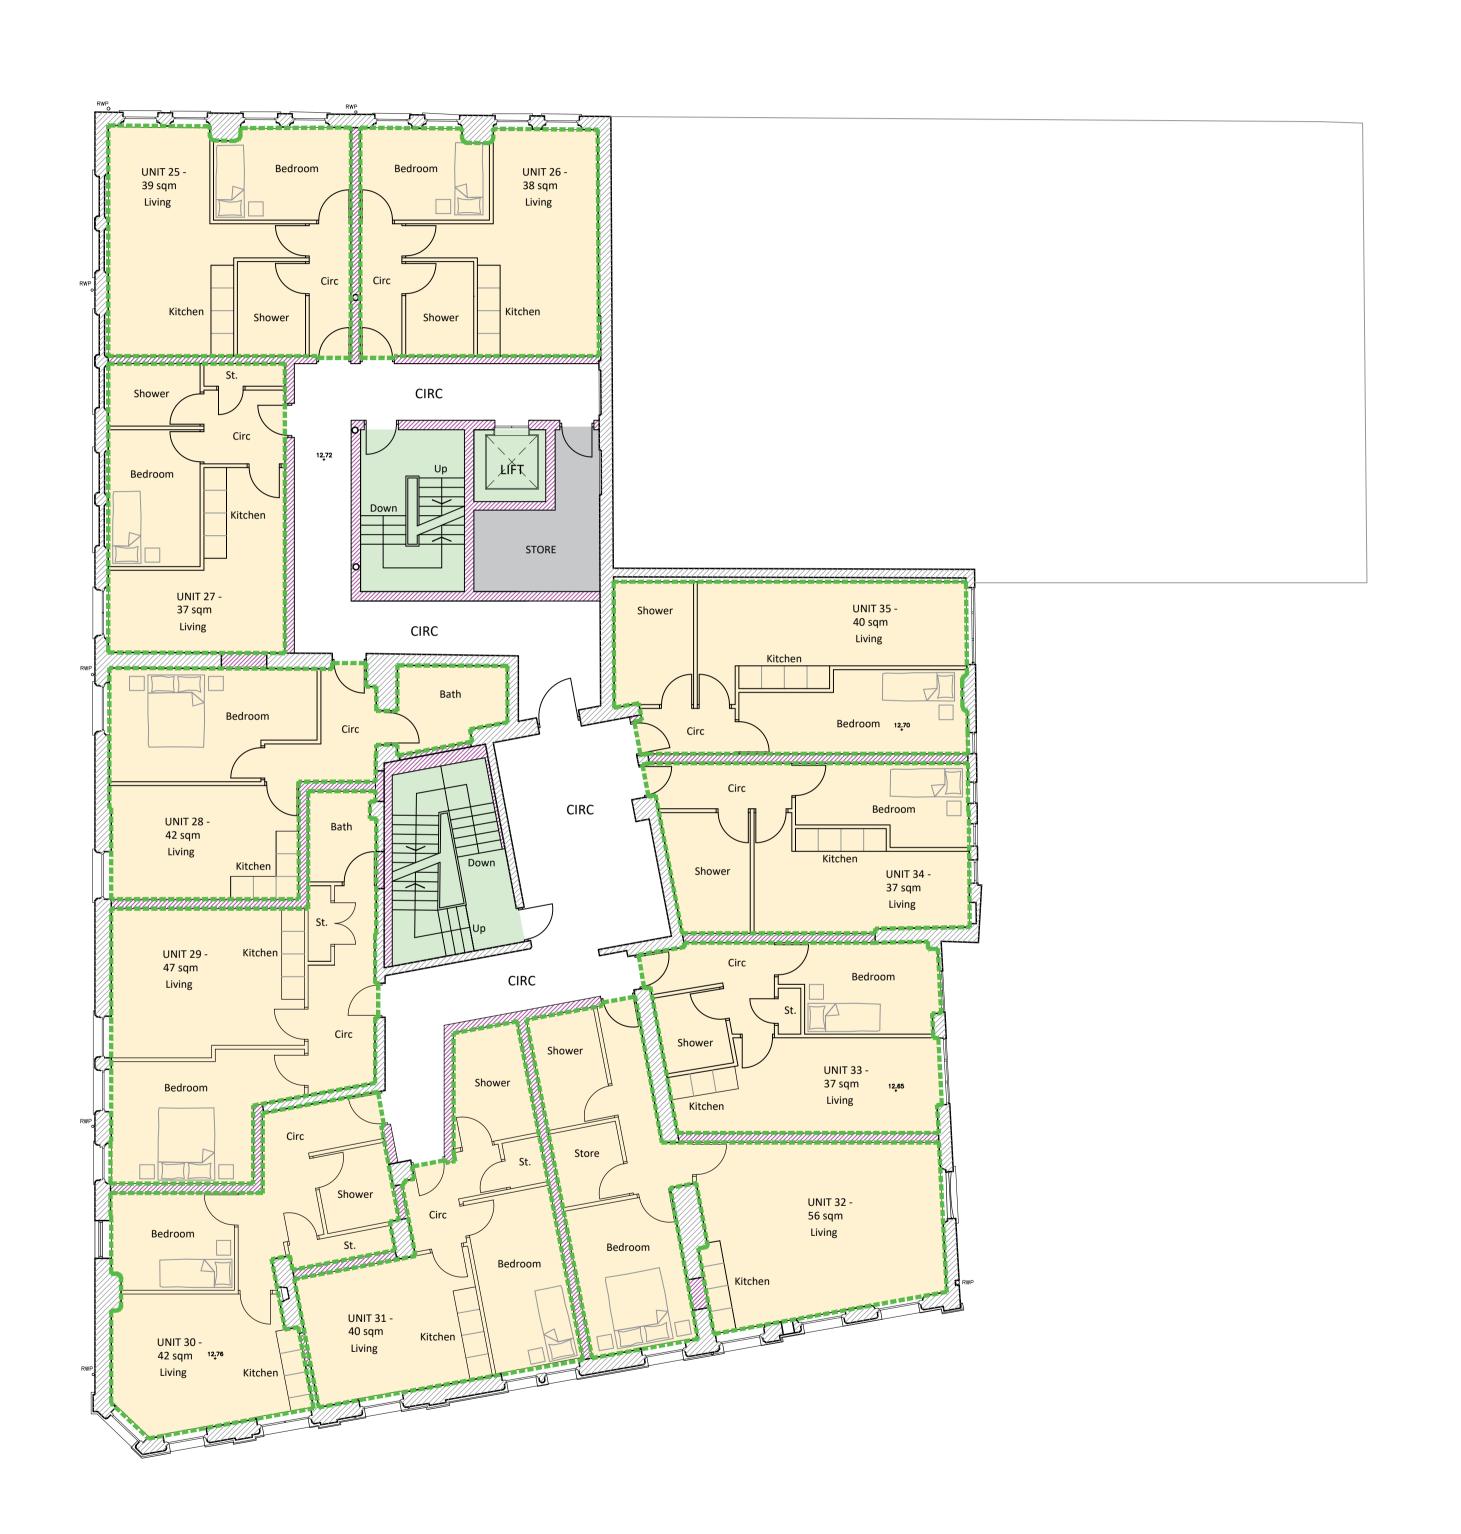

#### **LEGEND** - FIRST FLOOR LEVEL

| UNIT | Approx net m <sup>2</sup> | Туре     |
|------|---------------------------|----------|
| 25   | 39                        | 1 Bed 1p |
| 26   | 38                        | 1 Bed 1p |
| 27   | 37                        | 1 Bed 1p |
| 28   | 42                        | 1 Bed 1p |
| 29   | 47                        | 1 Bed 1p |
| 30   | 42                        | 1 Bed 1p |
| 31   | 40                        | 1 Bed 1p |
| 32   | 56                        | 1 Bed 2p |
| 33   | 37                        | 1 Bed 1p |
| 34   | 37                        | 1 Bed 1p |
| 35   | 40                        | 1 Bed 1p |
|      |                           |          |

First Floor Plan as Proposed Scale @ 1 : 100

#### First Floor Plan as Proposed

| Drawing Number   | Project number | 873-01       |
|------------------|----------------|--------------|
| P-10             | Date           | 07.06.2021   |
|                  | Drawn by       | DM           |
| Current Revision | Checked by     | OL3          |
| В                | Scale @ A1     | As indicated |